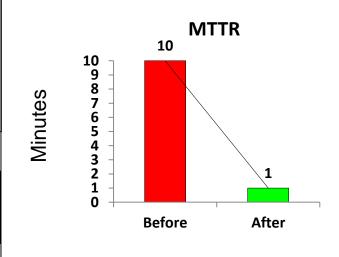

**BENCHMARK** 10 minites **TARGET** 1 minutes **KAIZEN START** 15.07.2017 TDC 20.07.2017 **KAIZEN FINISH** 15.07.17 **TEAM MEMBERS**:- Ganesan

**BENEFITS:-**

Ganesh

- 1. Reduced the monitoring time.
- 2. Easy understanding of working of CB

**RESULT:** 

COST INCURRED FOR MAKING KAIZEN

| MATERIAL COST<br>IN RS | LABOUR COST<br>IN RS | TOTAL COST<br>IN RS |
|------------------------|----------------------|---------------------|
| 600                    |                      | 600                 |