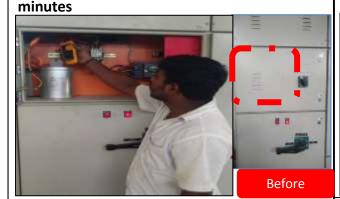

DM E&T

KAIZEN IDEA SHEET

**KAIZEN THEME: - Monitoring time to be reduce** 

**Problem present status :- Time taking for** monitoring of power facto is more i.e 10

**COUNTERMEASURE:- Provided a ammeter to** monitor the current drawing by capacitor, so on

**BENCHMARK** 10 minites **TARGET** 1 minutes **KAIZEN START** 15.07.2017 TDC 20.07.2017 **KAIZEN FINISH** 15.07.17 **TEAM MEMBERS**:- Ganesan

**BENEFITS:-**

Ganesh

- 1. Reduced the monitoring time.
- 2. Easy understanding of working of CB